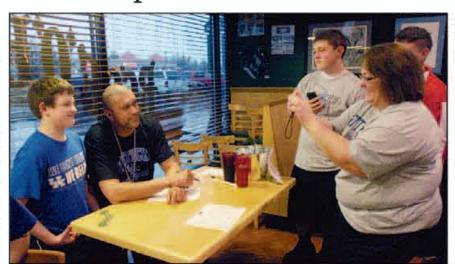

Under ordinary circumstances, March Madness gives the restaurant a noticeable and important boost,

Former University of Kentucky and New York Knicks basketball player Kenny "Sky" Walker poses for a photograph with Cody Wilson, 12, taken by his mother, Tracle Wilson, as his friends, Dylan, and Dalton Travis, both 13, wait their turns Thursday evening during an autograph session at Beef O'Brady's.